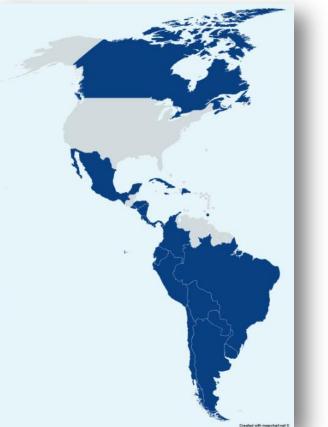

## **Regional Working Group on Medical Device Regulation**

- Established: July, 2012 with 12 member countries; currently with 20
- New members: Bolivia, Jamaica, Nicaragua and Trinidad&Tobago
- **Objective:** To Strengthen the Regulatory capacity for Medical Devices in the Region of the Americas.

## **Regional Meetings**

- ✓ 6 Regional Annual Meetings: Cuba (2012), Argentina (2013), USA (2014), Colombia (2015), Brazil (2016) and Mexico (2016)
- ✓ Last Regional Meeting: October 2016 Mexico City (hosted by COFEPRIS)
  - In conjunction with the PANDRH meeting
- VII Regional Meeting: 21-22 September 2017 -Ottawa (hosted by Health Canada)
- 3<sup>rd</sup> Regional meeting in conjunction with the IMDRF meeting
- > 21 September: open session
- 22 September: regulators only
- 26 representatives from 18 countries are participating in the IMDRF Stakeholder Forum and in the Regional Meeting
- Representatives from 4 regulatory authorities (ANMAT-Argentina, CECMED-Cuba, COFEPRIS-Mexico and INVIMA-Colombia) participated as observers in the Executive Management Committee