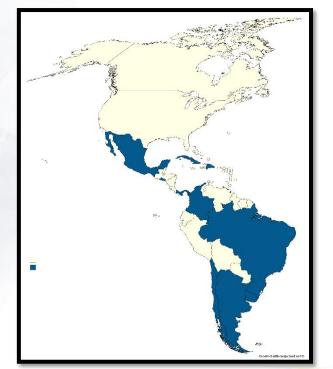

## **Update of the Regional Mapping**

Mapping of the Regulation of Medical Devices in the Americas Region

#### **Objective:**

✓ To identify and strengthen the Regulatory capacities of Medical Devices through the "Mapping of the Regulation of Medical Devices in the Americas Region" to gradually expand the work, learning and perspectives of the Regional Working Group on Regulation of Medical Devices to the countries of the Region.

### Activities:

- ✓ Update of basic indicators for the countries of the Regional WG
- ✓ Extend the mapping for the countries in the Region of the Americas

## **Update of the Regional Mapping**

- Mapping of the Regulation of Medical Devices in the Americas Region
  - Mapping tool
    - Sent to the NRA members of the PANDRH Network to fill in as a selfassessment exercise
    - ✓ Structured in 11 main categories.