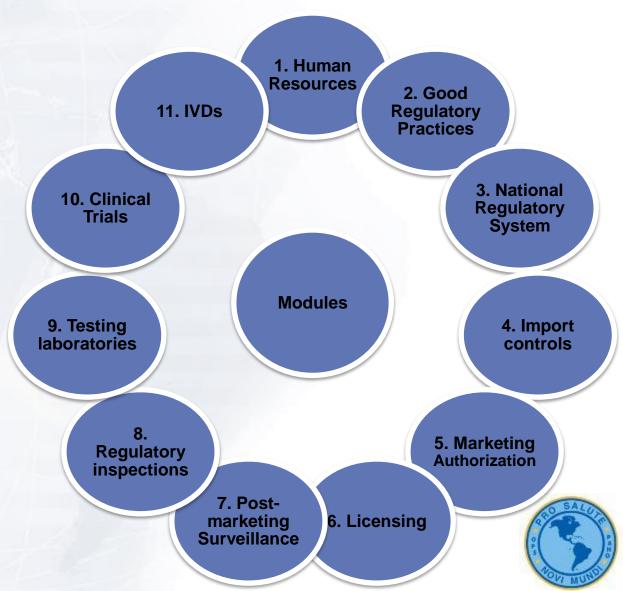

## **Update of the Regional Mapping**

- Mapping of the Regulation of Medical Devices in the Americas Region
  - Mapping tool
    - Sent to the NRA members of the PANDRH Network to fill in as a selfassessment exercise
    - ✓ Structured in 11 main categories.

✓ Includes
 47
 questions.