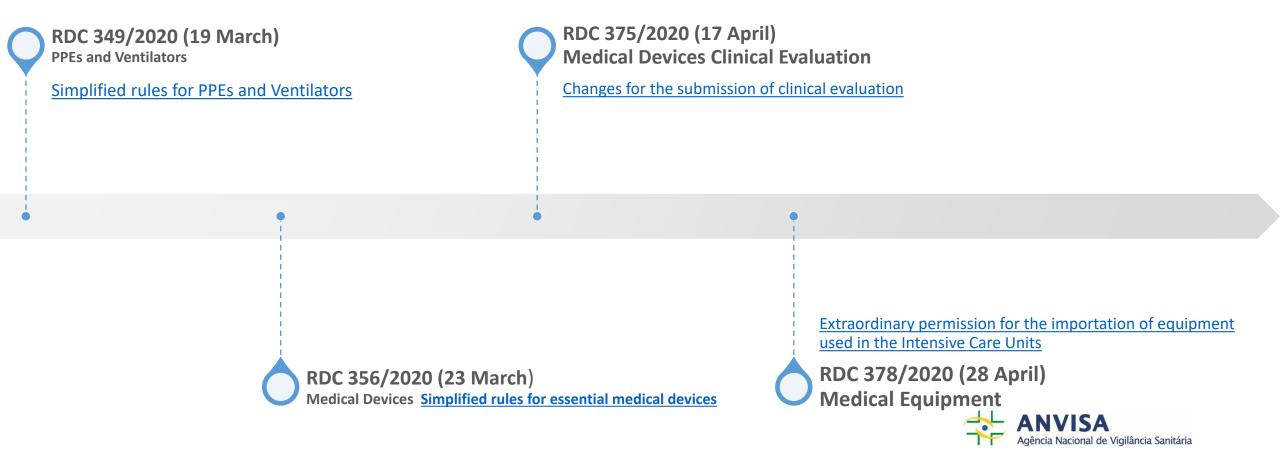

### Medical Devices – Personal Protective Equipments and Ventilators

#### Medical Devices – Regulatory Reliance

**RDC 356/2020** - It allows the acquisition of pulmonary ventilators and IVD tests without registration with Anvisa, as long as they are regulated and marketed in a member jurisdiction of the International Medical Device Regulators Forum (IMDRF), when similar devices regulated by Anvisa are not available for trade.

#### COVID-19 In Vitro Medical Devices

Timeline

RDC 346/2020 (13 March)

**Good Manufacturing Practices** 

Alternatives to GMP certification

**RDC 356/2020 (23 March)** 

**PPE's and Medical Equipments** 

Simplified rules for essential medical devices

### COVID-19 In Vitro Medical Devices

Timeline

**RDC 377/2020 (29 April)** 

**In Vitro Diagnostics** 

Permission for rapid point of care tests in community pharmacies

<u>Post-market monitoring of the quality of Covid-19 IVDs available on the website</u>

12 May 2020 In Vitro Diagnostics

<u>Changes to RDC 356/2020 bringing detailed procedures for the importation of products</u>

RDC 379/2020 (4 May) Medical Devices