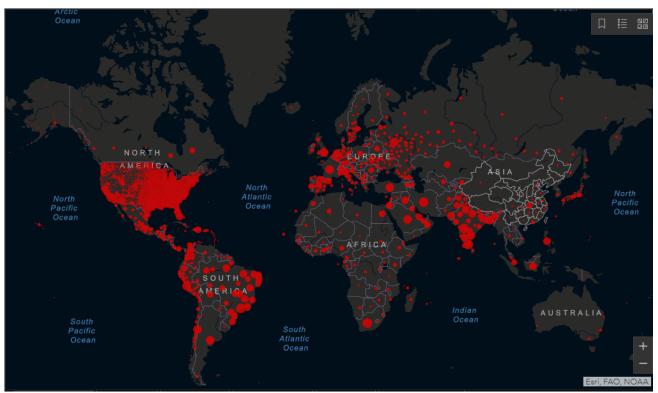

#### Coronavirus

Global Cases 3,057,470

Cases by Country/Region/Sovereignty

5,113,906 US

3,057,470 Brazil

2,268,675 India

895,691 Russia

563,598 South Africa

185,836 Mexico

483,133 Peru

397,623 Colombia

376,616 Chile

331,189 Iran

326,612 Spain

313,394 United Kingdom

291,468 Saudi Arabia

285,191 Pakistan

63,503 Bangladesh

1. What steps has Brazil taken to facilitate access to essential medical goods through conformity assessment (product registration within Anvisa) during the pandemic?

2. How has Brazil balanced health and safety with the need to speed up access to essential